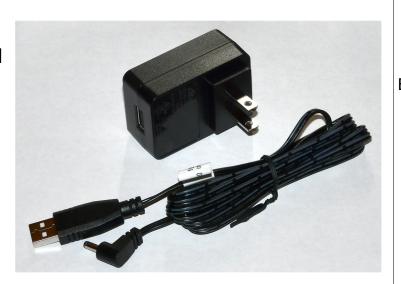

PN 10589 Leica DMLB 100W Illuminator Assy

The illuminator may be powered by plugging the cable into the power supply provided, or into a suitable USB port on a computer or other device.

PN 11163 Power Supply 5V 2.1A and PN 10734 Power Cable 1.35mm ID/3.5mm OD x USB A 6 ft.

PN 10736 Rubber plug to block unused AC power recepticle.

SM VHE

Tape to secure wires.

Power supplies are subject to substitution without notice due to availability issues and changes in regulations.

| Han-Seung Yang                           | n-Seung Yang 3/1/2019 |    | 9        |
|------------------------------------------|-----------------------|----|----------|
| PN 11300 Leica DMR Illuminator<br>System |                       |    | REV<br>1 |
| SHE                                      | EET 1                 | OF | 1        |